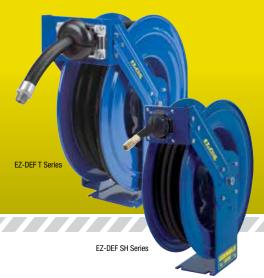

# EZ-DEF SERIES & EZ-FUELING REELS SPRING DRIVEN FUEL HOSE REFIS

**EZ-DEF & EZ-FUELING SERIES:** REEL SPECIFICATIONS

# **ACCESSORIZE YOUR REEL :: PG 17**

- 0-Rings & Swivels
- Hoses
- Mounting Brackets · Assorted Reel Accessories

COXREELS® EZ-DEF Series are equipped with a stainless steel external full-flow swivel and chemical resistant Viton® seals to provide a safe, reliable Diesel Exhaust Fluid (DEF) dispensing solution. The swivel is easy to access for simple seal maintenance and fast DEF dispenser hose installation. Coxreels® professional DEF reeling systems are available in heavy-duty single pedestal (EZ-SH Series) or supreme-duty dual pedestal (EZ-T Series) configurations. Both versatile designs are outfitted with Coxreels' original Super Hub™ dual axle support systems to increase stability and reduce vibration during operation, making these reels the perfect DEF handling solutions for either stationary or rugged mobile applications.