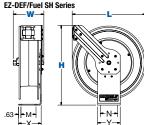

# **REEL DIMENSIONS** Technical Data Sheets Available On Website

| SIZE INDEX | W      | Н          | L      | X  | Υ        | М         | N  |
|------------|--------|------------|--------|----|----------|-----------|----|
| 1          | 93⁄8"  | 211/4"     | 191/2" | 6" | 6"       | 4"        | 5" |
| 2          | 97/8"  | 251/2"     | 24"    | 6" | 6"       | 4"        | 5" |
| 3          | 97⁄8"" | 251/2"     | 24"    | 8" | 9"       | 7"        | 8" |
| 4          | 12"    | 251/2"     | 24"    | 8" | 9"       | 7"        | 8" |
| 5          | 10"    | 251/2"     | 24"    | 8" | 9"       | 7"        | 8" |
|            | Over   | all Dimens | Ва     | se | Mounting | g Pattern |    |