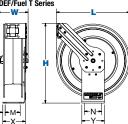

# **REEL DIMENSIONS** Technical Data Sheets Available On Website

| SIZE INDEX | W      | Н          | L      | X  | Υ        | М         | N  |
|------------|--------|------------|--------|----|----------|-----------|----|
| 1          | 93⁄8"  | 211/4"     | 191/2" | 6" | 6"       | 4"        | 5" |
| 2          | 97/8"  | 251/2"     | 24"    | 6" | 6"       | 4"        | 5" |
| 3          | 97⁄8"" | 251/2"     | 24"    | 8" | 9"       | 7"        | 8" |
| 4          | 12"    | 251/2"     | 24"    | 8" | 9"       | 7"        | 8" |
| 5          | 10"    | 251/2"     | 24"    | 8" | 9"       | 7"        | 8" |
|            | Over   | all Dimens | Ва     | se | Mounting | g Pattern |    |

Overall Dimensions

F7-DFF/Fuel T Series